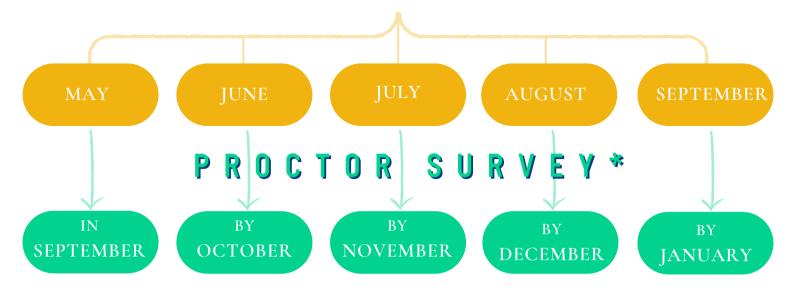

#### COLLECT CONSENT

\*Survey window: **Sept. 2**, 2024, - **Jan. 31**, 2025

### **EXAMPLE**

Districts collecting consent May 24 could proctor the survey from Sept. 2 - 24

| 1 2 3 4 5 6 7 8 9 10 11 12 13 14 15 16 17 18 19 20 21 22 23 24 25 26 27 28 29 30 31  Proctor Survey  1 2 3 4 5 6 7 8 9 10 11 12 13 14 15 16 17 18 19 20 21 22 23 24 25 26 27 28 29 30 31  Exceeds 4 months | Su | May Su Mo Tu We Th Fr Sa               |    |    |    |    |   |   | JUNE      |           |    |    | JULY |     |       | AUGUST |
|------------------------------------------------------------------------------------------------------------------------------------------------------------------------------------------------------------|----|----------------------------------------|----|----|----|----|---|---|-----------|-----------|----|----|------|-----|-------|--------|
| September   Su   Mo   Tu   We   Th   Fr   Sa                                                                                                                                                               | 12 | 6 6 7 8 9 10 11<br>2 13 14 15 16 17 18 |    |    |    |    |   | [ | mo        | <b>o.</b> |    |    | 2 m  | 10. | 3 mo. |        |
| Proctor  8 9 10 11 12 13 14  Survey  15 16 17 18 19 20 21 22 23 24 25 26 27 28 Exceeds 4                                                                                                                   | 26 | 27                                     | 28 | 29 | 30 | 31 |   |   | September |           |    |    |      |     |       |        |
| Proctor  8 9 10 11 12 13 14  Survey  15 16 17 18 19 20 21  22 23 24 25 26 27 28 Exceeds 4                                                                                                                  |    |                                        |    |    |    |    |   |   | Su        | Мо        | Tu | We | Th   | Fr  | Sa    |        |
| Survey  15 16 17 18 19 20 21 22 23 24 25 26 27 28 Exceeds 4                                                                                                                                                |    |                                        |    |    |    |    |   |   | 1         | 2         | 3  | 4  | 5    | 6   | 7     |        |
| 22 23 (24) (25) 26 27 28 <b>EXCEEDS 4</b>                                                                                                                                                                  |    |                                        | P  | rc | C  | tc | r |   | 8         | 9         | 10 | 11 | 12   | 13  | 14    |        |
| 22 23 (24) (25) 26 27 28 <b>EXCEEDS 4</b>                                                                                                                                                                  |    | survey                                 |    |    |    |    |   |   | 15        | 16        | 17 | 18 | 19   | 20  | 21    |        |
| 29 30 31 <b>months</b>                                                                                                                                                                                     |    |                                        |    |    |    |    |   | J | 22        | 23        | 24 | 25 | 26   | 27  | 28    |        |
|                                                                                                                                                                                                            |    |                                        |    |    |    |    |   |   | 29        | 30        | 31 |    |      |     |       | months |