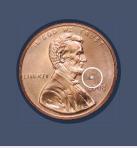

The small amount of fentanyl shown inside the circle is enough to cause an overdose.