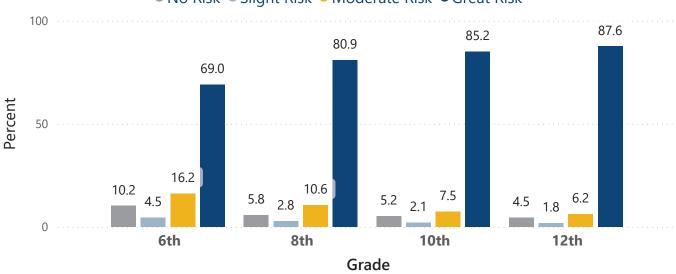

### FENTANYL RISK OF HARM

Percentage of students responding to the question "How much do you think people risk harming themselves (physically or in other ways) if they take fentanyl accidentally or on purpose?"

### 2025

Compare how 6th, 8th, 10th, and 12th grade students surveyed in your community responded with students surveyed across the state

#### Compare how students surveyed in your community responded by grade level

● No Risk ● Slight Risk ● Moderate Risk ● Great Risk

Data for groups with fewer than 20 KCTC Student Survey respondents is not displayed.