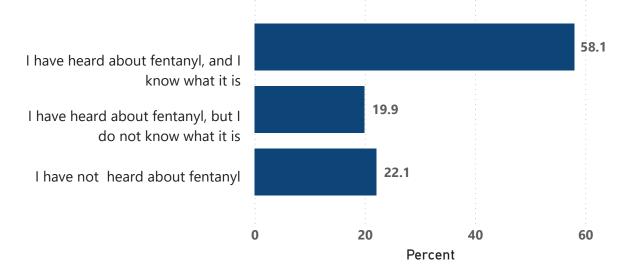

#### FENTANYL AWARENESS

Percentage of students responding to the question "How much have you heard about fentanyl?"