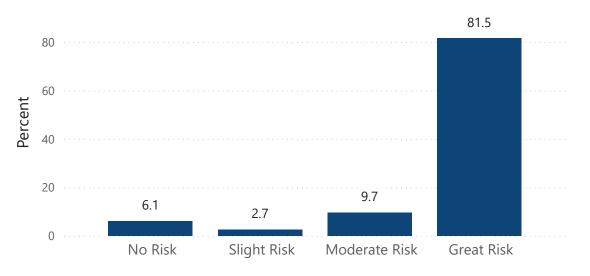

### FENTANYL RISK OF HARM

Percentage of students responding to the question "How much do you think people risk harming themselves (physically or in other ways) if they take fentanyl accidentally or on purpose?"

### 2025

Compare how 6th, 8th, 10th, and 12th grade students surveyed in your community responded with students surveyed across the state

#### Compare how students surveyed in your community responded by grade level

● No Risk ● Slight Risk ● Moderate Risk ● Great Risk

Data for groups with fewer than 20 KCTC Student Survey respondents is not displayed.