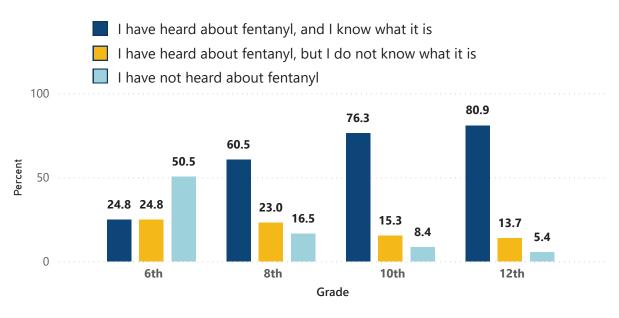

#### Compare how students surveyed in your community responded by grade level

Data for groups with fewer than 20 KCTC Student Survey respondents is not displayed.