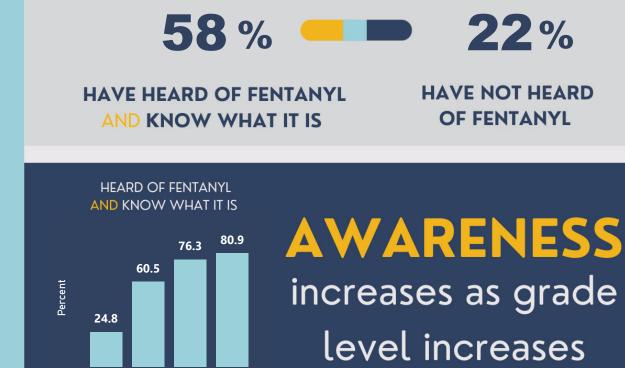

# Fentanyl AWARENESS

of students surveyed on the 2025 Kansas Communities That Care Student Survey

<u>ctcdata.org</u>

think accidental or intentional use of fentanyl is

OF STUDENTS WHO HAVE HEARD OF FENTANYL AND KNOW WHAT IT IS